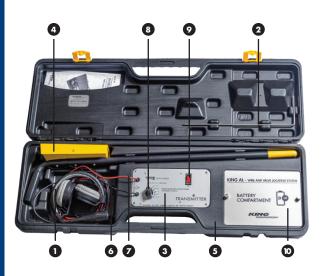

#### King AL

Wire and Valve Locating System Includes:

- 1. Headset
- 2. Ground Stake
- 3. Transmitter
- 4. Receiver
- 5. Carrying Case
- 6. Black Lead
- 7. Red Lead
- 8. Selector knob
- 9. On/Off Switch 10. Battery Cover