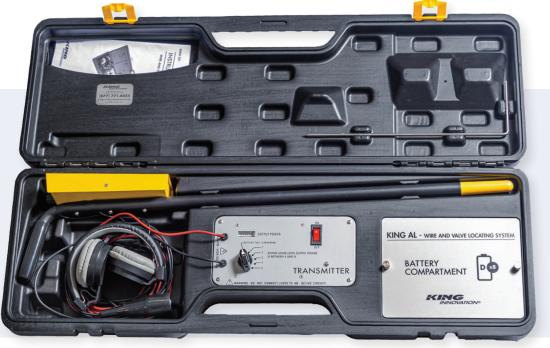

# **KING AL** WIRE & VALVE LOCATING SYSTEM

Universally troubleshoot and maintain irrigation systems. Locate wire path, depth, wire breaks and solenoid valves.

#### King AL

Wire and Valve Locating System Includes:

- 1. Headset
- 2. Ground Stake
- 3. Transmitter
- 4. Receiver
- 5. Carrying Case
- 6. Black Lead
- 7. Red Lead
- 8. Selector knob
- 9. On/Off Switch 10. Battery Cover